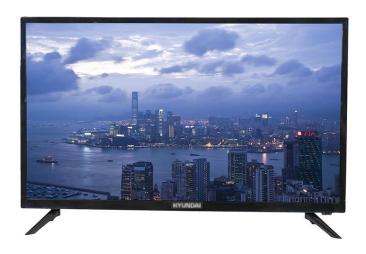

## 32" Lite Professional LED Monitor HYU-CC-MM32002

## **Key Features**

- HD: 3840\*2160, 4 times higher than normal monitor
- Turn on the screen to automatically detect the resolution of the input signal in the upper right corner of the screen
- Clear: delicate and realistic, conveying true colors, showing the true colors
- Bright: The quality is improved, only for better presentation
- Adopt industrial screen, high brightness, high contrast
- High-precision standard regulated power supply, specially designed for industrial equipment, supporting 24 hours × 365 days of uninterrupted work
- It adopts full metal casing, strong structure, fireproof, moisture proof and shockproof, especially suitable for equipment that is susceptible to electromagnetic interference
- Adopt 10bit image chip processing technology, high pixel progressive scan, fine texture
- Support intelligent 3D noise reduction, eliminate afterimage function, dynamic brightness, contrast color optimization technology
- Apply the world's leading LED driver solution to accurately restore the front-end signal, with a strong sense
  of reality
- LED has small volume, low energy consumption, zero radiation, stable image, no impact on the eyes, natural health
- 5 ms extremely fast response, avoiding the tailing phenomenon of images in high speed operation
- Using nanotechnology, the picture is more three-dimensional, transparent
- This machine also comes with a splicing function, no external splicer