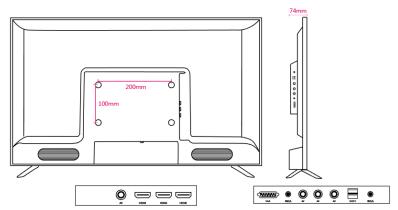

## **Specifications**

| Model                            | HYU-CC-MM32002                                                  |
|----------------------------------|-----------------------------------------------------------------|
| Display                          |                                                                 |
| Product Type                     | Professional Monitor                                            |
| Screen Size                      | 32"                                                             |
| Screen Type                      | LED                                                             |
| Screen Ratio                     | 16:9                                                            |
| Brightness                       | 500nit                                                          |
| Contrast Ratio                   | 3000:1                                                          |
| Response Time                    | 5ms                                                             |
| Visual Area                      | 694x376 mm                                                      |
| Display Color                    | 16.7M                                                           |
| Viewing Angle                    | Horizontal 160°, Vertical 170°                                  |
| Clearness                        | 3840*2160 (Compatible with 4k)                                  |
| Control method                   | Panel infrared                                                  |
| Interface                        |                                                                 |
| Input port                       | HDMI*3/VGA*1/Rf*1/PC Audio in*1/CVBS*1/USB*2                    |
| Output port                      | Coax out*1/Earphone*1                                           |
| Audio                            |                                                                 |
| Audio Output                     | 2*Stereo speakers                                               |
| General                          |                                                                 |
| Power Supply                     | 110-220V                                                        |
| Power frequency                  | 50-60Hz                                                         |
| Total Power                      | 50W                                                             |
| Case                             | professional fireproof iron case, plastic frame (plastic stand) |
| Dimensions                       | 730*430*74 does not include foot height (foot height 45mm)      |
| Packing Size                     | 765*110*500                                                     |
| Installation method              | Base, wall mount                                                |
| Product Weight                   | 5.1kg                                                           |
| Gross Weight                     | 5.5kg                                                           |
| Working environment temperature  | 20°C is the most suitable                                       |
| Working environment humidity     | 10% - 90%RH                                                     |
| Storage temperature              | -20°C - 60°C                                                    |
| Packing size<br>(4pcs in 1 case) | 790*500*500mm                                                   |
| Gross Weight                     | 24kg                                                            |