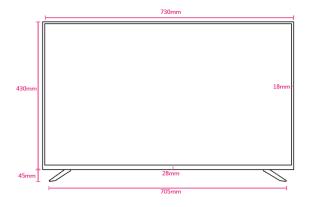

## **Dimensions**

## **Specifications**

| Model                            | HYU-CC-MM32002                                                  |
|----------------------------------|-----------------------------------------------------------------|
| Display                          |                                                                 |
| Product Type                     | Professional Monitor                                            |
| Screen Size                      | 32"                                                             |
| Screen Type                      | LED                                                             |
| Screen Ratio                     | 16:9                                                            |
| Brightness                       | 500nit                                                          |
| Contrast Ratio                   | 3000:1                                                          |
| Response Time                    | 5ms                                                             |
| Visual Area                      | 694x376 mm                                                      |
| Display Color                    | 16.7M                                                           |
| Viewing Angle                    | Horizontal 160°, Vertical 170°                                  |
| Clearness                        | 3840*2160 (Compatible with 4k)                                  |
| Control method                   | Panel infrared                                                  |
| Interface                        |                                                                 |
| Input port                       | HDMI*3/VGA*1/Rf*1/PC Audio in*1/CVBS*1/USB*2                    |
| Output port                      | Coax out*1/Earphone*1                                           |
| Audio                            |                                                                 |
| Audio Output                     | 2*Stereo speakers                                               |
| General                          |                                                                 |
| Power Supply                     | 110-220V                                                        |
| Power frequency                  | 50-60Hz                                                         |
| Total Power                      | 50W                                                             |
| Case                             | professional fireproof iron case, plastic frame (plastic stand) |
| Dimensions                       | 730*430*74 does not include foot height (foot height 45mm)      |
| Packing Size                     | 765*110*500                                                     |
| Installation method              | Base, wall mount                                                |
| Product Weight                   | 5.1kg                                                           |
| Gross Weight                     | 5.5kg                                                           |
| Working environment temperature  | 20°C is the most suitable                                       |
| Working environment humidity     | 10% - 90%RH                                                     |
| Storage temperature              | -20°C - 60°C                                                    |
| Packing size<br>(4pcs in 1 case) | 790*500*500mm                                                   |
| Gross Weight                     | 24kg                                                            |