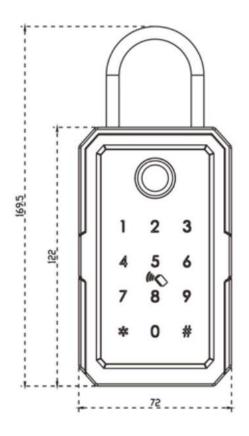

| Zinc-Alloy                              |
| Battery Type        | 4 units AAA battery                     |
| Battery Life        | 7000 times normal unlock (10~12 months) |
| Unlock Way          | APP, Fingerprint, Mifare Card, PIN      |
| User Capacity       | Fingerprint: 100 Password: 150          |
| Password Length     | 6 digits, support 16 digits             |
| Unlock Time         | 1 ~ 1.5 seconds                         |
| Emergency Power     | 1 x Type-C Charging Port                |
| Bluetooth Distance  | Within 10 meters                        |
| Working Temperature | -20°C ~ 55°C                            |
| Net Weight          | 0.9kg                                   |
| Shipping Weight     | 1kg                                     |

## **Dimensions**