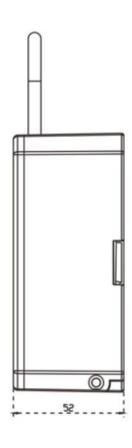

| Zinc-Alloy                              |
| Battery Type        | 4 units AAA battery                     |
| Battery Life        | 7000 times normal unlock (10~12 months) |
| Unlock Way          | APP, Fingerprint, Mifare Card, PIN      |
| User Capacity       | Fingerprint: 100 Password: 150          |
| Password Length     | 6 digits, support 16 digits             |
| Unlock Time         | 1 ~ 1.5 seconds                         |
| Emergency Power     | 1 x Type-C Charging Port                |
| Bluetooth Distance  | Within 10 meters                        |
| Working Temperature | -20°C ~ 55°C                            |
| Net Weight          | 0.9kg                                   |
| Shipping Weight     | 1kg                                     |

## **Dimensions**