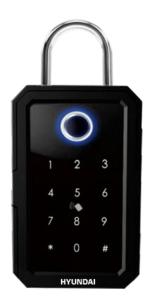

## Smart Key Box HYU-AC-SKBD3001

## **Key Features**

- Metal case, zinc-alloy material, anti-vandal
- Waterproof, conforms to IP53
- Multiple access mode: mobile APP, Fingerprint, Mifare card, PIN
- PIN length: 6 digits, support 16 digits
- User Capacity: 10 fingerprints, 150 PIN
- Read 13.56MHz Mifare card
- Micro USB port for emergency power charging
- Anti-peeping Password for hiding the real password
- Work with Tuya APP or TTLock APP (Optional)
- Support working with Gateway for remotely unlock
- Working environment: -25°C ~ 55°C

## **Specifications**

| Model               | HYU-AC-SKBD3001                         |
|---------------------|-----------------------------------------|
| Material            | Zinc-Alloy                              |
| Battery Type        | 4 units AAA battery                     |
| Battery Life        | 7000 times normal unlock (10~12 months) |
| Unlock Way          | APP, Fingerprint, Mifare Card, PIN      |
| User Capacity       | Fingerprint: 100 Password: 150          |
| Password Length     | 6 digits, support 16 digits             |
| Unlock Time         | 1 ~ 1.5 seconds                         |
| Emergency Power     | 1 x Type-C Charging Port                |
| Bluetooth Distance  | Within 10 meters                        |
| Working Temperature | -20°C ~ 55°C                            |
| Net Weight          | 0.9kg                                   |
| Shipping Weight     | 1kg                                     |