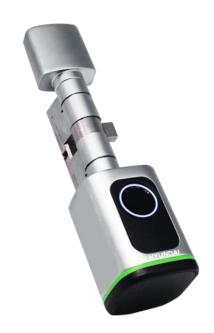

## Wireless Smart Cylinder HYU-AC-WSCD1001

## **Key Features**

- Aluminum alloy material, pearl chrome treatment
- 2 versions available: with Tuya Bluetooth OR with TT Lock Bluetooth
- Work with fingerprint and 13.56MHz Mifare card
- User Capacity: 100 fingerprint, 100 card
- Battery type: CR123A battery
- With USB port for emergency power
- With Backup mechanical key for emergency override

## **Specifications**

| Model           | HYU-AC-WSCD1001                             |
|-----------------|---------------------------------------------|
| Material        | Aluminum Alloy / Brass                      |
| Battery Type    | CR123A battery                              |
| Unlock Way      | APP, Fingerprint, Mifare Card or Manual Key |
| User Capacity   | 100 Fingerprint, 100 Card                   |
| Power Source    | 1 unit CR123A Battery                       |
| IP Class        | IP5x (Dust and Splash Proof)                |
| Emergency Power | 1 x Type-C Charging Port                    |
| Door Thickness  | 30-50mm                                     |