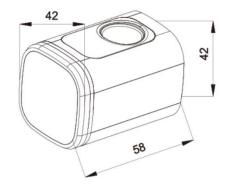

ery
- With USB port for emergency power
- With Backup mechanical key for emergency override



## **Specifications**

| Model           | HYU-AC-WSCD1001                             |
|-----------------|---------------------------------------------|
| Material        | Aluminum Alloy / Brass                      |
| Battery Type    | CR123A battery                              |
| Unlock Way      | APP, Fingerprint, Mifare Card or Manual Key |
| User Capacity   | 100 Fingerprint, 100 Card                   |
| Power Source    | 1 unit CR123A Battery                       |
| IP Class        | IP5x (Dust and Splash Proof)                |
| Emergency Power | 1 x Type-C Charging Port                    |
| Door Thickness  | 30-50mm                                     |

## **Dimensions**