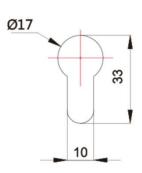

y
- With USB port for emergency power
- With Backup mechanical key for emergency override



## **Specifications**

| Model           | HYU-AC-WSCD1001                             |
|-----------------|---------------------------------------------|
| Material        | Aluminum Alloy / Brass                      |
| Battery Type    | CR123A battery                              |
| Unlock Way      | APP, Fingerprint, Mifare Card or Manual Key |
| User Capacity   | 100 Fingerprint, 100 Card                   |
| Power Source    | 1 unit CR123A Battery                       |
| IP Class        | IP5x (Dust and Splash Proof)                |
| Emergency Power | 1 x Type-C Charging Port                    |
| Door Thickness  | 30-50mm                                     |

## **Dimensions**