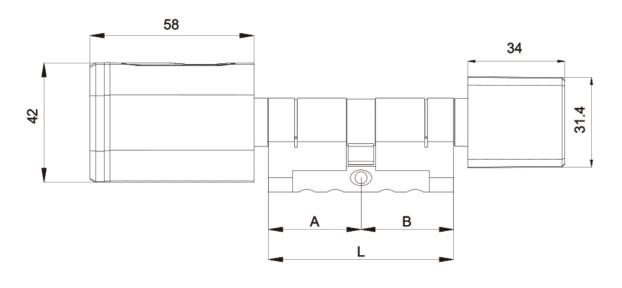

ttery
- With USB port for emergency power
- With Backup mechanical key for emergency override



## **Specifications**

| Model           | HYU-AC-WSCD1001                             |
|-----------------|---------------------------------------------|
| Material        | Aluminum Alloy / Brass                      |
| Battery Type    | CR123A battery                              |
| Unlock Way      | APP, Fingerprint, Mifare Card or Manual Key |
| User Capacity   | 100 Fingerprint, 100 Card                   |
| Power Source    | 1 unit CR123A Battery                       |
| IP Class        | IP5x (Dust and Splash Proof)                |
| Emergency Power | 1 x Type-C Charging Port                    |
| Door Thickness  | 30-50mm                                     |

## **Dimensions**