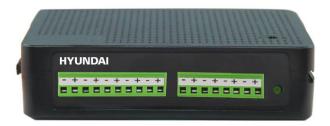

## GROUP POWER SUPPLY HYU-CC-APSDC10A09P

## **Key Features**

- Stackable design, easy expand to unlimited channel
- High power output, DC 12V, 10Amp
- High amp output designed for 1 DVR + 8 cameras
- Adjustable output, from DC 11V To DC13.8V
- Build in safety features, prevent overload, over current and short circuit
- Best solution for budget and easy installation
- Build in 4 ways wall mount hole, wall mountable or use as desktop portable power
- Product size (L x W x H): 165 x 105 x 43mm