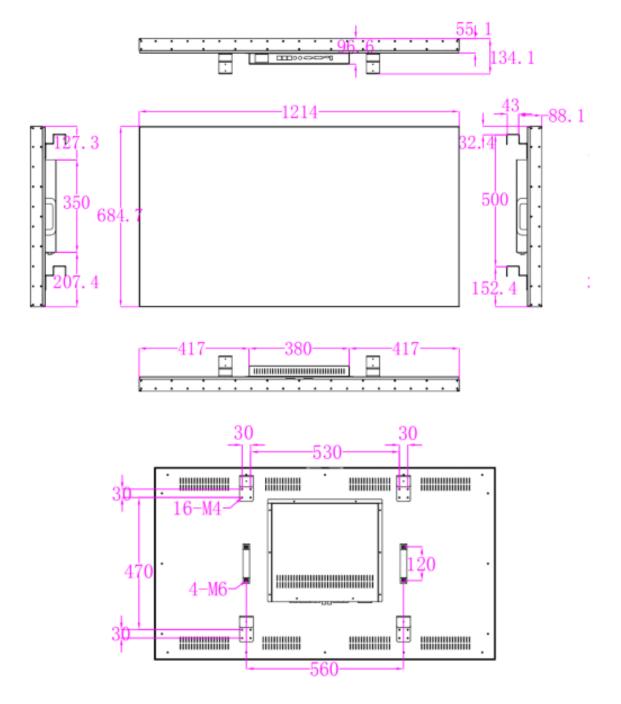

About 19.8kg, without accessories                                               |
| Product size                | 1214 × 684.7 × 96.6mm                                                           |
| Packing / (2pcs)            | 1300 × 785 × 330mm                                                              |
| Installation method         | Embedded / wall-mounted / ceiling-mounted                                       |
| Other                       |                                                                                 |
| Accessories                 | AC power cord, remote-control, remote control receiver, 232 serial port, hook   |
|                             |                                                                                 |

## HYUNDAI

#### **Dimensions**