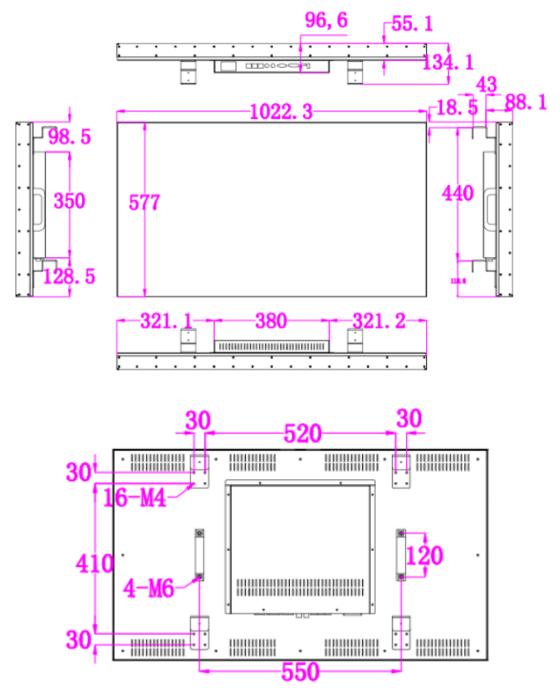

Strong metal casing, anti-static, anti-magnetic field, anti-strong interference |
| Product weight              | About 15.1kg, without accessories                                               |
| Product size                | 1022.3 × 577 × 96.6mm                                                           |
| Packing / (2pcs)            | 1105 × 670 × 330mm                                                              |
| Installation method         | Embedded / wall-mounted / ceiling-mounted                                       |
| Other                       |                                                                                 |
| Accessories                 | AC power cord, remote-control, remote-control receiver, 232 serial port, hook   |

# HYUNDAI

#### **Dimensions**