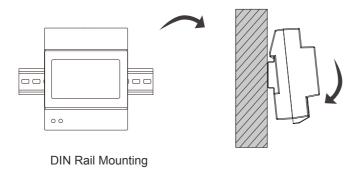

hing in-use indicator shows the distributor is in the protection mode.
- · Self-detection: System will auto check whether the short circuit is fixed or not, then recover the power supply, and in-user indication will be turn off;
- Detection period: Self-detection will be happened regularly according rules, and in-use indicator will flash rapidly three times when check happens;
- 1<sup>st</sup> detection will be happened in 10 seconds after short circuit;

CATEGORY

- 2<sup>nd</sup> detection will be happened in 60 seconds after 1st detection;
- 3<sup>rd</sup> detection will be happened in 5 minutes after 2nd detection;
- 4<sup>th</sup> detection will be happened in 10 minutes after 3rd detection;
- 5<sup>th</sup> hereafter detection will be happened every 30 minutes;

## 2. Unit Mounting



## 3. System Wiring

Mulit Door Station Wiring:



Note:DBC4A1 applies to all door station and monitor, the diagram uses DT591 as an example.

HYUNDAI

#### Mulit Monitors Wiring:



CATEGORY

## 5. Specification

Power Supply : DC20~30V

Working Temperature:  $-10^{\circ}\text{C} \sim +40^{\circ}\text{C}$ ;

Wiring: 2 wires (non-polarity);

Dimension: 89(H)×71(W)×45(D)mm



## For Inquiries, Please Contact:

Security Shop Vladimira Popovica 6/6/A606 11070 Novi Beograd, Serbia Tell +381 11 318 68 68 office@securityshop.rs

Imported/Distributed by Security Shop Doo Licensed by Hyundai Corporation Holdings, Korea Delivery and After Service shall only be covered within Serbia