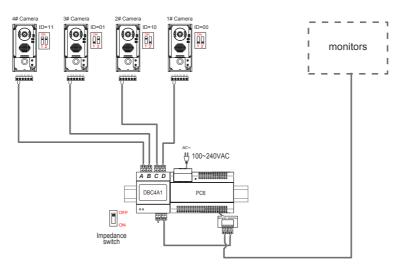

## 3. System Wiring

Mulit Door Station Wiring:

Note:DBC4A1 applies to all door station and monitor, the diagram uses DT591 as an example.

HYUNDAI