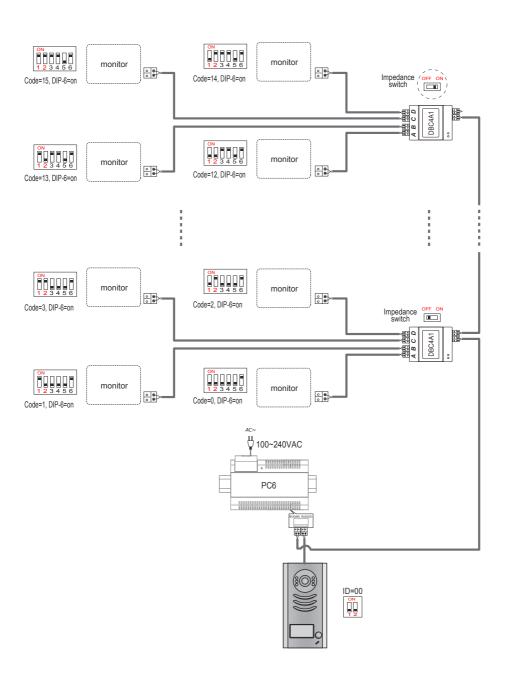

ply, and in-user indication will be turn off;
- Detection period: Self-detection will be happened regularly according rules, and in-use indicator will flash rapidly three times when check happens;
- 1<sup>st</sup> detection will be happened in 10 seconds after short circuit;

CATEGORY

- 2<sup>nd</sup> detection will be happened in 60 seconds after 1st detection;
- 3<sup>rd</sup> detection will be happened in 5 minutes after 2nd detection;
- 4<sup>th</sup> detection will be happened in 10 minutes after 3rd detection;
- 5<sup>th</sup> hereafter detection will be happened every 30 minutes;

## 2. Unit Mounting



## 3. System Wiring

Mulit Door Station Wiring:



Note:DBC4A1 applies to all door station and monitor, the diagram uses DT591 as an example.

HYUNDAI

#### Mulit Monitors Wiring:



CATEGORY

## 5. Specification

Power Supply : DC20~30V

Working Temperature:  $-10^{\circ}\text{C} \sim +40^{\circ}\text{C}$ ;

Wiring: 2 wires (non-polarity);

Dimension: 89(H)×71(W)×45(D)mm



## For Inquiries, Please Contact:

Security Shop Vladimira Popovica 6/6/A606 11070 Novi Beograd, Serbia Tell +381 11 318 68 68 office@securityshop.rs

Imported/Distributed by Security Shop Doo Licensed by Hyundai Corporation Holdings, Korea Delivery and After Service shall only be covered within Serbia