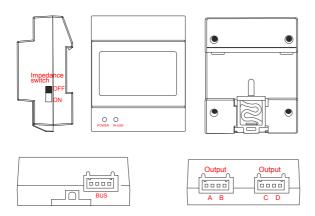

#### 1. Parts and Functions

IN-USE:Status indicator, it will light up when receives signal.

POWER: Working indicator, it will light up when plugs in power supply. Impedance Switch: Video match switch, the last DBC4A1 at the end of the bus should set ON to match the video impedance, the power indicator will turn to orange after setting.

Bus:Input port,bus connection port.

A,B,C,D:Output port,connect to indoor monitors or door stations.