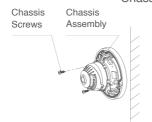

#### Chassis Installation

Lock the chassis assembly to the wall with 2 screws.

Through the vertical rotation of the ball and the axial rotation of the focusing lens.

Lock the upper cover assembly to the chassis assembly with 3 screws.