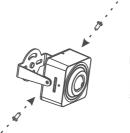

#### **Quick Installation Guide**

Loosen 2 screws to separate the bracket from the camera body.

Use 4 screws to lock the bracket to the top wall or lock it to the side wall

Use 2 screws to lock the camera body and the bracket together.

Do not lock first, adjust the angle, tighten the screws to complete the installation.