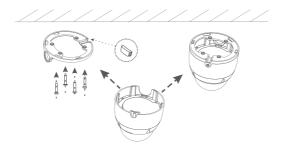

## Rear Mounting Bracket Installation

Fix the bracket to the wall with 4 screws

Adjust the viewing angle. Loosen the regulation screw to adjust the angle. Tighten the screws with hex wrench to complete the installation.