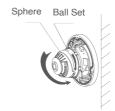

#### Sphere Body

Adjust the lens angle by rotating the sphere and then hang the machine into the quick mount by rotating the body.

Installation is complete.