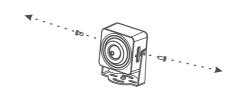

### **Small Waterproof Series**

1

Tighten the screws with hex wrench to complete the installation.