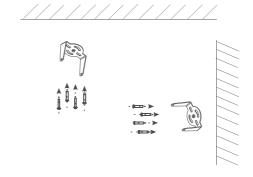

### Fast Mounting Bracket Installation

Fasten the quick mount to the wall with screws.

#### Sphere Body

Adjust the lens angle by rotating the sphere and then hang the machine into the quick mount by rotating the body.

Installation is complete.