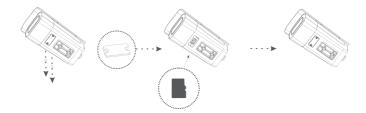

### **Small Waterproof Series**

1

Tighten the screws with hex wrench to complete the installation.