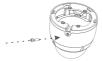

## **Quick Installation Guide**

Screw the main body into the base to complete the installation.