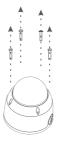

#### The factory default is the best angle, if you need to adjust:

remove the cover.

Loosen 4 screws and Rotate the movement horizontally and vertically to adjust the angle.

Remove the rubber plug Slide the main body into the and fix the base with 4 screws. notch into the base.