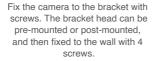

## Rear Mounting Bracket Installation

Fix the bracket to the wall with 4 screws

Adjust the viewing angle. Loosen the regulation screw to adjust the angle. Tighten the screws with hex wrench to complete the installation.