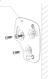

## Rear Mounting Bracket Installation

Fix the bracket to the wall with 4 screws

Adjust the viewing angle. Loosen the regulation screw to adjust the angle. Tighten the screws with hex wrench to complete the installation.