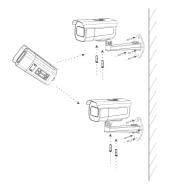

## Rear Mounting Bracket Installation

Fix the bracket to the wall with 4 screws

Adjust the viewing angle. Loosen the regulation screw to adjust the angle. Tighten the screws with hex wrench to complete the installation.