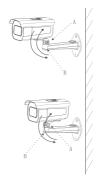

#### **Bottom Mounting Bracket Installation**

Adjust the viewing angle. Loosen the screws at A/B to adjust the angle (A for horizontal angle, B for vertical angle).

Tighten the screws to complete the installation.