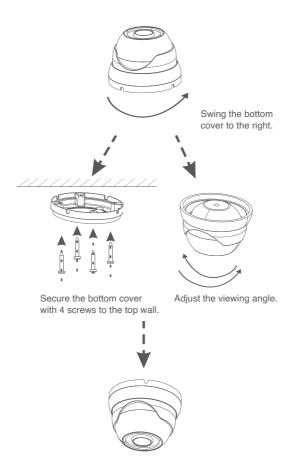

#### Chassis Installation

Lock the chassis assembly to the wall with 2 screws.

Through the vertical rotation of the ball and the axial rotation of the focusing lens.

Lock the upper cover assembly to the chassis assembly with 3 screws.

Installation is complete.