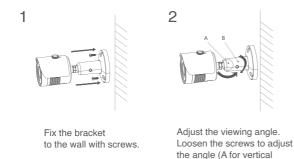

## Rear Mounting Bracket Installation

Fix the bracket to the wall with 4 screws

Adjust the viewing angle. Loosen the regulation screw to adjust the angle. Tighten the screws with hex wrench to complete the installation.