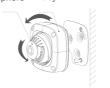

#### Sphere Body

Adjust the lens angle by rotating the sphere and then hang the machine into the quick mount by rotating the body.

Installation is complete.