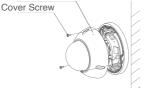

#### Chassis Installation

Lock the chassis assembly to the wall with 2 screws.

Through the vertical rotation of the ball and the axial rotation of the focusing lens.

Lock the upper cover assembly to the chassis assembly with 3 screws.