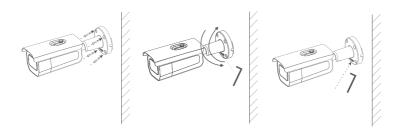

#### Large Waterproof Series

If you have an external card slot, loosen the two screws first, remove the card cover, attach the memory card, and finally lock the card cover.