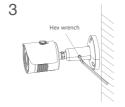

#### **Bottom Mounting Bracket Installation**

Adjust the viewing angle. Loosen the screws at A/B to adjust the angle (A for horizontal angle, B for vertical angle).

Tighten the screws to complete the installation.

angle, B for axial angle).