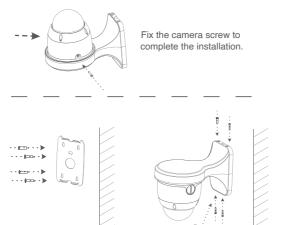

## Rear Mounting Bracket Installation

Fix the bracket to the wall with 4 screws

Adjust the viewing angle. Loosen the regulation screw to adjust the angle. Tighten the screws with hex wrench to complete the installation.

#### **Bottom Mounting Bracket Installation**

Adjust the viewing angle. Loosen the screws at A/B to adjust the angle (A for horizontal angle, B for vertical angle).

Tighten the screws to complete the installation.