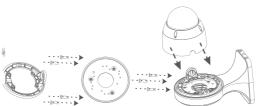

#### Wall Mounting

Screw the base and bracket mounting plate to the bracket body with screws.

Snap the camera body into the base.

First remove the fast iron from the bracket body and fasten the fast iron to the wall with 4 screws. Remove the rubber plug from the outlet hole, insert the main body of the camera with the camera into the quick iron, and fix the 4 screws.