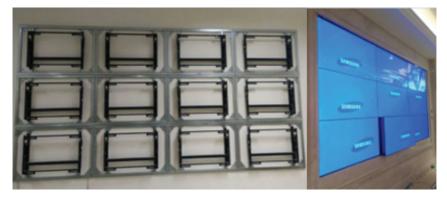

Sheet metal + aluminum frame structure, installed as usual.

Note: This shelf is particularly suitable for embedded wall installation. It is easy to maintain later and can be maintained without damaging the on-site decoration.

### Require:

The on-site wall must be a load-bearing solid wall (non-solid walls require a separate backing steel structure) to use this hanger.

## Instructions for ordering:

- 1. Provide LCD screen specifications or complete machine size drawings
- 2. The total thickness of the front panel is 94mm (excluding screen thickness)
- 3. Explain on-site thickness and size requirements
- 4. Note that the hanger is fixed to the wall or to the steel structure, so that the manufacturer can provide expansion bolts or steel structure self-tapping screws.



# Case pictures



### Installation points

- 1. In conventional design, the length and width of the shelf are consistent with the screen size. You can refer to this when fixing the shelf to the wall.
- 2. When fixing the hook to the screen, refer to the drawing to confirm the corresponding hole positions and tighten with screws.
- 3. The two direction adjustment screws on the hook are for up and down adjustment and front and rear adjustment. Small sheet metal parts on the crossbar can also be used in the left and right directions.

Fixed, when adjusting the front and rear direction of the screen, install M6\*50 screws on this part to push the screen forward, and pull the screw on the hook backward. Use this screw to adjust each other in the rear direction.

4. There must be a gap between screens, and the