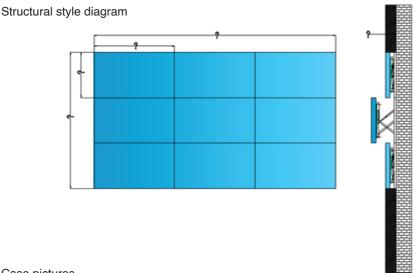

### Structure:

Divided into two different structural methods according to site conditions

- 1. Full sheet metal front maintenance structure, independent units are installed separately.
- 2. Sheet metal + aluminum frame structure, installed as usual.

Note: This shelf is particularly suitable for embedded wall installation. It is easy to maintain later and can be maintained without damaging the on-site decoration.

### Require:

The on-site wall must be a load-bearing solid wall (non-solid walls require a separate backing steel structure) to use this hanger.