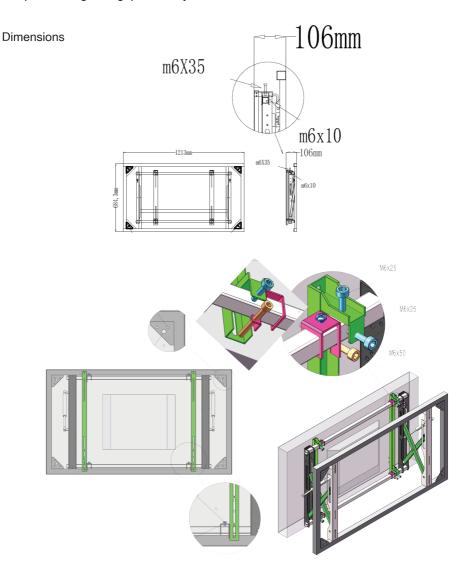

### Installation points

- 1. In conventional design, the length and width of the shelf are consistent with the screen size. You can refer to this when fixing the shelf to the wall.
- 2. When fixing the hook to the screen, refer to the drawing to confirm the corresponding hole positions and tighten with screws.
- 3. The two direction adjustment screws on the hook are for up and down adjustment and front and rear adjustment. Small sheet metal parts on the crossbar can also be used in the left and right directions.

Fixed, when adjusting the front and rear direction of the screen, install M6\*50 screws on this part to push the screen forward, and pull the screw on the hook backward. Use this screw to adjust each other in the rear direction.

4. There must be a gap between screens, and the thickness of the business card can pass through the gap smoothly

For Inquiries, Please Contact:

Security Shop Vladimira Nazora 1 11077 Novi Beograd, Serbia Tel: +381 11 318 68 68 office@securityshop.rs