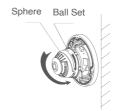

#### Chassis Installation

Lock the chassis assembly to the wall with 2 screws.

Through the vertical rotation of the ball and the axial rotation of the focusing lens.

Lock the upper cover assembly to the chassis assembly with 3 screws.