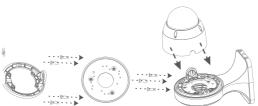

#### The factory default is the best angle, if you need to adjust:

remove the cover.

Loosen 4 screws and Rotate the movement horizontally and vertically to adjust the angle.

Remove the rubber plug Slide the main body into the and fix the base with 4 screws. notch into the base.

Lock the screws, fix the ball to complete the installation.