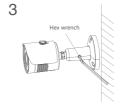

angle, B for axial angle).

#### **Bottom Mounting Bracket Installation**

Adjust the viewing angle. Loosen the screws at A/B to adjust the angle (A for horizontal angle, B for vertical angle).

Tighten the screws to complete the installation.