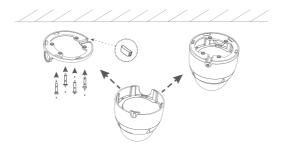

#### Wall Mounting

Screw the base and bracket mounting plate to the bracket body with screws.

Snap the camera body into the base.

First remove the fast iron from the bracket body and fasten the fast iron to the wall with 4 screws. Remove the rubber plug from the outlet hole, insert the main body of the camera with the camera into the quick iron, and fix the 4 screws.