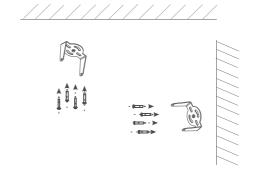

## Rear Mounting Bracket Installation

Fix the bracket to the wall with 4 screws

Adjust the viewing angle. Loosen the regulation screw to adjust the angle. Tighten the screws with hex wrench to complete the installation.