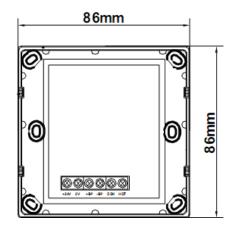

### **Appearance description:**

Dimension

Mounting Box Dimension

**Note:** Make sure the volume knob of the volume controller is tuned to the smallest gear before connecting the leader to the volume controller, and ensure that the volume controller is installed and connected without charging all the machines.