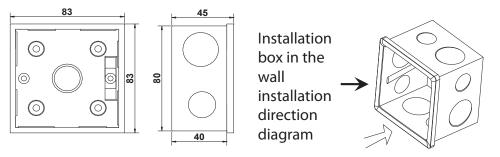

### **Appearance description:**

Dimension

Mounting Box Dimension

**Note:** Make sure the volume knob of the volume controller is tuned to the smallest gear before connecting the leader to the volume controller, and ensure that the volume controller is installed and connected without charging all the machines.