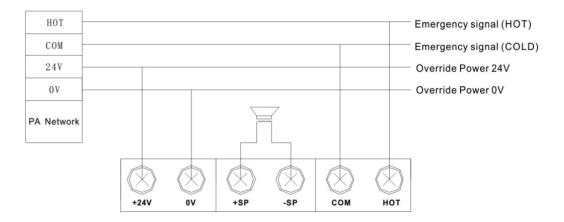

### **Apply connection:**

## **Installation steps:**

- 1. When installing, please ensure that the depth of the bottom box of the volume controller is more than 50mm, or the optional 86 sound control box is provided by our company.
- 2. The embedded leader (audio input line and speaker connector) are connected to the volume controller on the back of it.
- 3. The volume controller is closed to the installation bottom box, then fixed with screws.
- 4. Cover the volume controller (the panel alignment of the volume controller then press hard) can be installed.