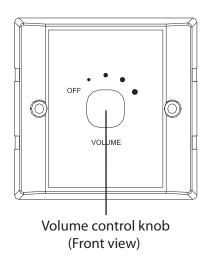

ONTROLLER BP-PA-VC120W

For Inquiries, Please contact:

Security Shop doo Vladimira Nazora 1, 11077 Novi Beograd Tel: +381 11 318 68 68 www.securityshop.rs

BLAUPUNKT and the BLAUPUNKT logo are trademarks of TALISMAN BRANDS (Luxembourg) S.A.R.L.and are used under license from Talisman Brands, Inc. BLAUPUNKT licensees are solely responsible for the BLAUPUNKT branded products manufactured, distributed and sold under license. www.blaupunkt.com



Enjoy it.

#### **Product Description:**

BP-PA-VC120W override volume controller is a high power volume controller with 24V override function for audio conferencing system.

#### **Features:**

- With override function, fire fighting linkage.
- The power of the volume controller is 120W.
- 5 gear volume adjustment.

### **Appearance description:**





Dimension

### **Apply connection:**



## **Installation steps:**

- 1. When installing, please ensure that the depth of the bottom box of the volume controller is more than 50mm, or the optional 86 sound control box is provided by our company.
- 2. The embedded leader (audio input line and speaker connector) are connected to the volume controller on the back of it.
- 3. The volume controller is closed to the installation bottom box, then fixed with screws.
- 4. Cover the volume controller (the panel alignment of the volume controller then press hard) can be installed.



Mounting Box Dimension



**Note:** Make sure the volume knob of the volume controller is tuned to the smallest gear before connecting the leader to the volume controller, and ensure that the volume controller is ins