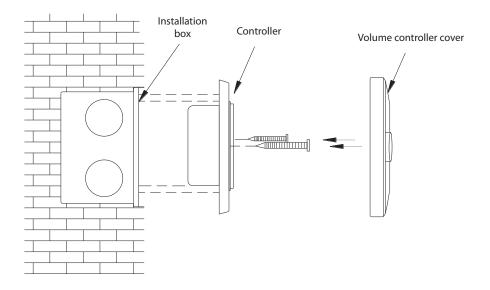

## **Installation steps:**

- 1. When installing, please ensure that the depth of the bottom box of the volume controller is more than 50mm, or the optional 86 sound control box is provided by our company.
- 2. The embedded leader (audio input line and speaker connector) are connected to the volume controller on the back of it.
- 3. The volume controller is closed to the installation bottom box, then fixed with screws.
- 4. Cover the volume controller (the panel alignment of the volume controller then press hard) can be installed.