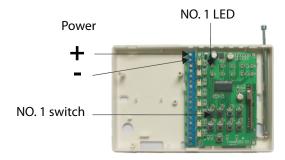

# 4. Coding and delete coding

- 4.1 Coding wireless device: Connect the power, press the switch of each zone, then trigger the wireless device, the LED according to the zone will light-off for 5 seconds. Then coding successfully.
  - Eg, coding the wireless device to thr NO.1 zone, press the NO 1 switch, then trigger the wireless device, the red No. 1 LED will be off for 5 seconds, then coding cuccessfully.
- 4.2 Delete coding: If need to recoding another wireless device to a zone which had coded with a wireless device alredy. You need to delete the coding first. Operate as below: press and hold the switch of the zone which you wan to delete coding and press (CLR) switch, the yellow LED will normaly on, then delete successfully.

### 5. Transmiting wireless signal

Trigger the wireless device which had coded to the repeater, the LED of the zone will I light-off for 5 seconds, and the relay output terminal of the zone will open for 5 seconds. Eg. a wireless detector has coded to NO 3 zone, when trigger the detector, NO. 3 LED will turn off for 5 seconds, the wired output terminal will open for 5 seconds.