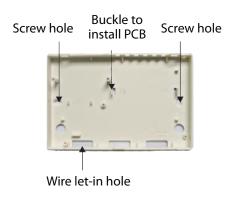

#### 3. Installation

- 3.1 Open the cover;
- 3.2 Remove the PCB;
- 3.3 Put the base cover on the wall and point out where to drill hole for screw;
- 3.4 Remove the base cover and drill hole on the wall;
- 3.5 Put the base cover to the wall, let the wire of the device which will connect to the repeater through the wire outlet hole and connect it to the repeater;
- 3.6 Fix the base cover on the wall by screw in screws;
- 3.7 Install the PCB back;
- 3.8 Cover the face case.