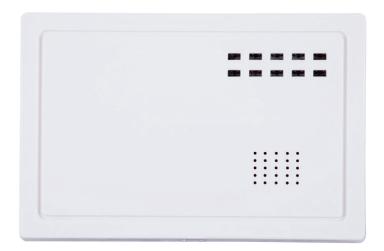

#### 1. Introduct

BP-WTW08Z-868 repeater convert wireless signal to wired signal and it can convert signal for max 8 wireless device. Please code the wireless device to the repeater before using.

Appearance