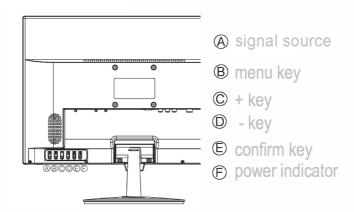

#### Key Function Description

## Operating Instructions

- 1. Power on automatically
- 2.Channel Selection:prsess key A, presskey B to select signal channel, and then press key E to confirm, Finally press key A to exit
- 3.Clmage effect design: Press B to enter the menu, press key C to enter the main toolbar and move to the right. Press key D to enter the main toolbar and move to the left, press A to enter the toolbar sub-menu, press C (move right)/D (move left) to enter the third-level sub-menu, after the selection, press B to exit