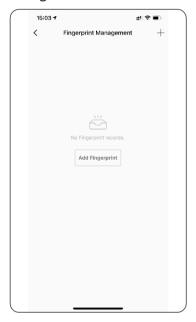

## 6.4 Add User Fingerprint

Under Tuya smart APP setting, you can click the fingerprint management and add the fingerprint.

Fingerprint Management

Select User
Administrators can set Fingerprint for themselves or other users. Select the user for whom you want to set Fingerprint.

Family Member

Jason
13425719772

Step1: Click Add Fingerprint

Step2 Select User

Step3: Start Capturing

Step 4: 5 Times and done