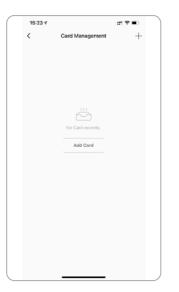

#### 6.5 Add User Card

Under Tuya smart APP setting, you can click the card Management and add the card.

Card Management

Select User
Administrators on set Card for themselves or other users. Select the user for whom you went to set Card.

Family Member

Jason
13425/19772

15:24 1

Cancel Add Card

How to Capture Card

Flace the card on the recognition are as shown in the figure in 27 seconds. The card is carboard the indicator brinks green before and you have a large sound. The cardinator brinks green before and you have a large sound. The cardinator brinks green before the property of the cardinator brinks are a large sound. The cardinator brinks in the cardinator brinks are a large sound. The cardinator brinks are a large sound to be cardinator brinks green to be cardinator br

Step1: Click Add Card

Step2: Select User

Step3: Tap Card on the lock induction area