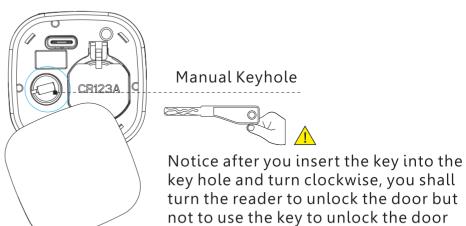

Pic.4

key hole and turn clockwise, you shall turn the reader to unlock the door but not to use the key to unlock the door directly.

5.5 Please test with your fingerprint under the factory state, any fingerprint will unlock the door lock, refer the below picture 5: