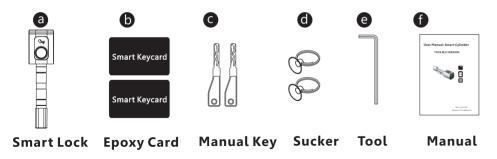

# Packing Accessories

Please check the packing box and accessories when you got the item in hand.