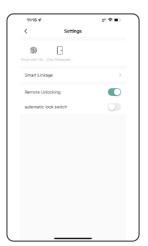

## 6.7 Smart Linkage and Settings

Under the settings, you can click the smart linkage for more scene and more options for the features upon the using condition.

## 6.8 Passage Mode

Under Tuya smart APP setting, you can tick automatic lock switch, under this settingthe lock will be in always open state, you can press any valid fingerprint to cancelthis passage mode.