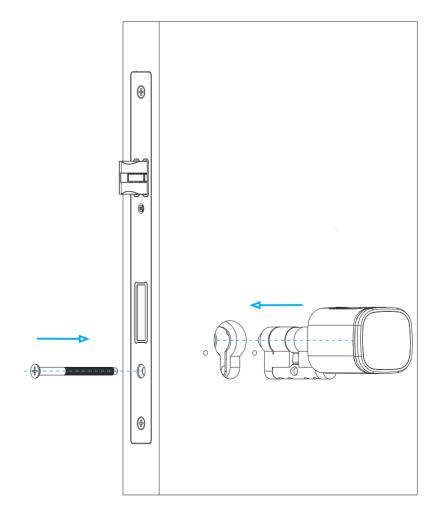

## **同 INSTALLATION STEPS**

5.1 Please use the screw driver to take off the screw on the back knob position, refer the below Pic.1:

Pic.1

5.2 Please insert the cylinder to the existed lock and fix the cylinder with the long screw as picture 2.

Pic.2

4

5.3 Please use the screw driver to fasten the screw on the back knob position, refer the below picture 3:

Pic.3

5.4 Please take off the reader cover with the magnet or sucker (included in our accessories bag), assemble 1xCR123a alkaline battery, refer the below picture 4: