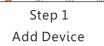

## 6.2 Intelligent Configuration

Please run the Tuya smart APP and click "Add Device" on the right top position for auto scan:

Step 2 Activate the lock Click "Add"

Step 3 Done