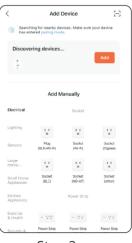

## 6.2 Intelligent Configuration

Please run the Tuya smart APP and click "Add Device" on the right top position for auto scan:

Step 2 Activate the lock Click "Add"

Step 3 Done