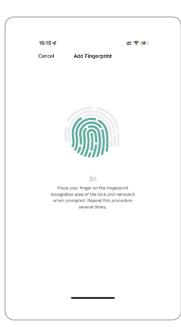

## 6.4 Add User Fingerprint

Under Tuya smart APP setting, you can click the fingerprint management and add the fingerprint.

Fingerprint Management

Select User
Administrators can set Fingerprint for themselves or other users. Select the user for whom you want to set Fingerprint.

Family Member

Jason
13425719772

Step1: Click Add Fingerprint

Step2 Select User

Step3: Start Capturing

Step 4: 5 Times and done