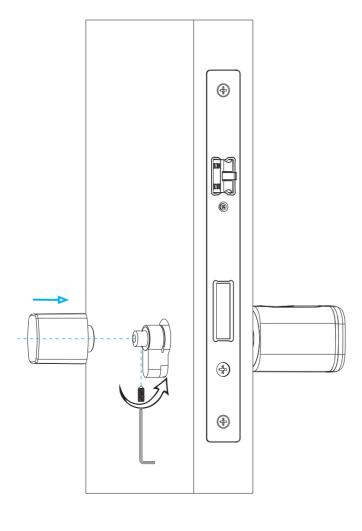

## **同 INSTALLATION STEPS**

5.1 Please use the screw driver to take off the screw on the back knob position, refer the below Pic.1:

Pic.1

5.2 Please insert the cylinder to the existed lock and fix the cylinder with the long screw as picture 2.

Pic.2

4

5.3 Please use the screw driver to fasten the screw on the back knob position, refer the below picture 3:

Pic.3

5.4 Please take off the reader cover with the magnet or sucker (included in our accessories bag), assemble 1xCR123a alkaline battery, refer the below picture 4: