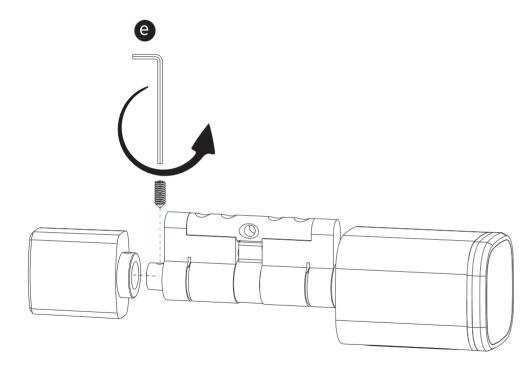

## **同 INSTALLATION STEPS**

5.1 Please use the screw driver to take off the screw on the back knob position, refer the below Pic.1:

Pic.1

5.2 Please insert the cylinder to the existed lock and fix the cylinder with the long screw as picture 2.

Pic.2

4

5.3 Please use the screw driver to fasten the screw on the back knob position, refer the below picture 3:

Pic.3

5.4 Please take off the reader cover with the magnet or sucker (included in our accessories bag), assemble 1xCR123a alkaline battery, refer the below picture 4: