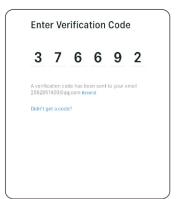

Register

Brazil > test@abcd.com

Get Verification Code

I Agree User Agreement and Privacy Policy

A Get Verification Code

6.1.1 Sign Up

6.1.3 Enter the code sent to your mail or mobile

6.1.2 Enter mobile or mail Get Verification Code