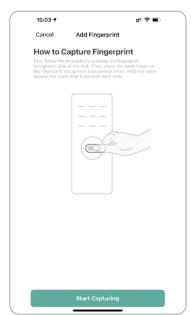

## 6.4 Add User Fingerprint

Under Tuya smart APP setting, you can click the fingerprint management and add the fingerprint.

Fingerprint Management

Select User
Administrators can set Fingerprint for themselves or other users. Select the user for whom you want to set Fingerprint.

Family Member

Jason
13425719772

Step1: Click Add Fingerprint

Step2 Select User

Step3: Start Capturing

Step 4: 5 Times and done