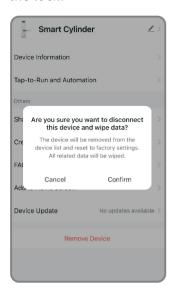

#### 7. Reset the Lock

Under Tuya smart APP setting, you can click the "**Remove Device**" to reset the lock and the lock will be set to factory state, you can use any fingerprint to unlock the lock.