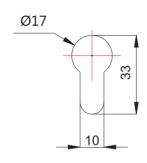

**Smart Cylinder Lock** 

**HYU-AC-WSCD1001** 



**User Manual** 



Security Shop Vladimira Popovica 6/6/A606 11070 Novi Beograd, Serbia Tell +381 11 318 68 68 office@securityshop.rs

Imported/Distributed by Security Shop Doo Licensed by Hyundai Corporation Holdings, Korea Delivery and After Service shall only be covered within Serbia



# Packing Accessories

Please check the packing box and accessories when you got the item in hand.



# Product Specification



## Reader View



## Dimension







## **同 INSTALLATION STEPS**

5.1 Please use the screw driver to take off the screw on the back knob position, refer the below Pic.1:



Pic.1

5.2 Please insert the cylinder to the existed lock and fix the cylinder with the long screw as picture 2.



Pic.2

4

5.3 Please use the screw driver to fasten the screw on the back knob position, refer the below picture 3:



Pic.3

5.4 Please take off the reader cover with the magnet or sucker (included in our accessories bag), assemble 1xCR123a alkaline battery, refer the below picture 4:





Pic.4

key hole and turn clockwise, you shall turn the reader to unlock the door but not to use the key to unlock the door directly.

5.5 Please test with your fingerprint under the factory state, any fingerprint will unlock the door lock, refer the be