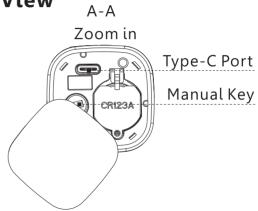

**Smart Cylinder Lock** 

**HYU-AC-WSCD1001** 



**User Manual** 



Security Shop Vladimira Popovica 6/6/A606 11070 Novi Beograd, Serbia Tell +381 11 318 68 68 office@securityshop.rs

Imported/Distributed by Security Shop Doo Licensed by Hyundai Corporation Holdings, Korea Delivery and After Service shall only be covered within Serbia



# Packing Accessories

Please check the packing box and accessories when you got the item in hand.



# Product Specification



## Reader View



## Dimension







## **同 INSTALLATION STEPS**

5.1 Please use the screw driver to take off the screw on the back knob position, refer the below Pic.1:



Pic.1

5.2 Please insert the cylinder to the existed lock and fix the cylinder with the long screw as picture 2.



Pic.2

4

5.3 Please use the screw driver to fasten the screw on the back knob position, refer the below picture 3:



Pic.3

5.4 Please take off the reader cover with the magnet or sucker (included in our accessories bag), assemble 1xCR123a alkaline battery, refer the below picture 4:





Pic.4

key hole and turn clockwise, you shall turn the reader to unlock the door but not to use the key to unlock the door directly.

5.5 Please test with your fingerprint under the factory state, any fingerprint will unlock the door