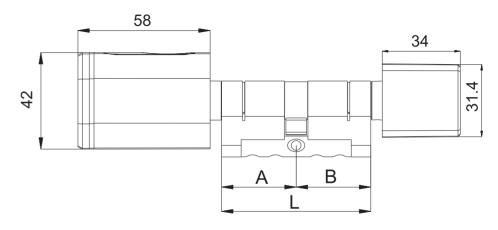

**Smart Cylinder Lock** 

**HYU-AC-WSCD1001** 



**User Manual** 



Security Shop Vladimira Popovica 6/6/A606 11070 Novi Beograd, Serbia Tell +381 11 318 68 68 office@securityshop.rs

Imported/Distributed by Security Shop Doo Licensed by Hyundai Corporation Holdings, Korea Delivery and After Service shall only be covered within Serbia



# Packing Accessories

Please check the packing box and accessories when you got the item in hand.



# Product Specification



## Reader View



## Dimension







## **同 INSTALLATION STEPS**

5.1 Please use the screw driver to take off the screw on the back knob position, refer the below Pic.1:



Pic.1

5.2 Please insert the cylinder to the existed lock and fix the cylinder with the long screw as picture 2.



Pic.2

4

5.3 Please use the screw driver to fasten the screw on the back knob position, refer the below picture 3:



Pic.3

5.4 Please take off the reader cover with the magnet or sucker (included in our accessories bag), assemble 1xCR123a alkaline battery, refer the below picture 4:





Pic.4

key hole and turn clockwise, you shall turn the reader to unlock the door but not to use the key to unlock the door directly.

5.5 Please test with your fingerprint under the factory state, any fingerprint will unlock the door lock, refer the