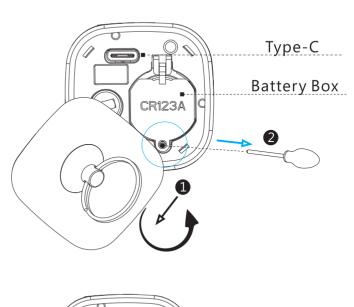

Pic.2

4

5.3 Please use the screw driver to fasten the screw on the back knob position, refer the below picture 3:

Pic.3

5.4 Please take off the reader cover with the magnet or sucker (included in our accessories bag), assemble 1xCR123a alkaline battery, refer the below picture 4:

Pic.4

key hole and turn clockwise, you shall turn the reader to unlock the door but not to use the key to unlock the door directly.

5.5 Please test with your fingerprint under the factory state, any fingerprint will unlock the door lock, refer the below picture 5: