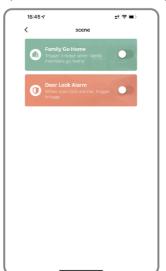

## 6.7 Smart Linkage and Settings

Under the settings, you can click the smart linkage for more scene and more options for the features upon the using condition.