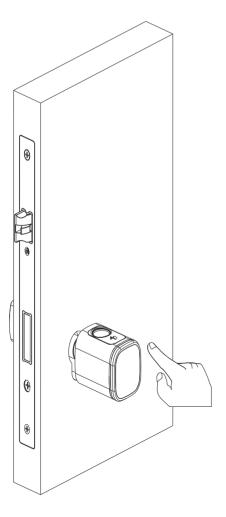

Pic.4

key hole and turn clockwise, you shall turn the reader to unlock the door but not to use the key to unlock the door directly.

5.5 Please test with your fingerprint under the factory state, any fingerprint will unlock the door lock, refer the below picture 5:

Pic.5

5.6 Please test the lock with key card after you configure the lock with Tuya smart APP(Refer the Part 6).

Notice the keycard or fingerprint can only be enrolled by the Tuya smart APP, so it is important to install this app in your mobile before start daily use.