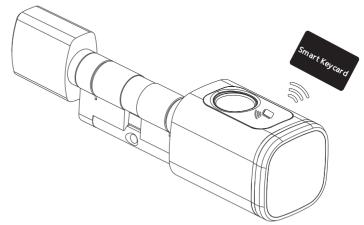

.1:



Pic.1

5.2 Please insert the cylinder to the existed lock and fix the cylinder with the long screw as picture 2.



Pic.2

4

5.3 Please use the screw driver to fasten the screw on the back knob position, refer the below picture 3:



Pic.3

5.4 Please take off the reader cover with the magnet or sucker (included in our accessories bag), assemble 1xCR123a alkaline battery, refer the below picture 4:





Pic.4

key hole and turn clockwise, you shall turn the reader to unlock the door but not to use the key to unlock the door directly.

5.5 Please test with your fingerprint under the factory state, any fingerprint will unlock the door lock, refer the below picture 5:



Pic.5

5.6 Please test the lock with key card after you configure the lock with Tuya smart APP(Refer the Part 6).



Notice the keycard or fingerprint can only be enrolled by the Tuya smart APP, so it is important to install this app in your mobile before start daily use.



## 6. Tuya APP Settings

Please download the Tuyasmart or Smart life on Apple store or Google play. also you can scan the QR code below to download the APP directly.





6.1 Please register one account with your E-mail or mobile number.



Register

Brazil > test@abcd.com

Get Verification Code

I Agree User Agreement and Privacy Policy

A Get Verification Code

6.1.1 Sign Up



6.1.3 Enter the code sent to your mail or mobile

6.1.2 Enter mobile or mail Get Verification Code



6.1.4 Set password and login

## 6.2 Intelligent Configuration

Please run the Tuya smart APP and click "Add Device" on the right top position for auto sc