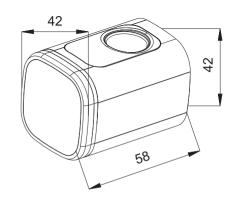

**Smart Cylinder Lock** 

**HYU-AC-WSCD1001** 



**User Manual** 



Security Shop Vladimira Popovica 6/6/A606 11070 Novi Beograd, Serbia Tell +381 11 318 68 68 office@securityshop.rs

Imported/Distributed by Security Shop Doo Licensed by Hyundai Corporation Holdings, Korea Delivery and After Service shall only be covered within Serbia



# Packing Accessories

Please check the packing box and accessories when you got the item in hand.



# Product Specification



## Reader View



## Dimension







## **同 INSTALLATION STEPS**

5.1 Please use the screw driver to take off the screw on the back knob position, refer the below Pic.1:



Pic.1

5.2 Please insert the cylinder to the existed lock and fix the cylinder with the long screw as picture 2.



Pic.2

4

5.3 Please use the screw driver to fasten the screw on the back knob position, refer the below picture 3:



Pic.3

5.4 Please take off the reader cover with the magnet or sucker (included in our accessories bag), assemble 1xCR123a alkaline battery, refer the below picture 4:





Pic.4

key hole and turn clockwise, you shall turn the reader to unlock the door but not to use the key to unlock the door directly.

5.5 Please test with your fingerprint under the factory state, any fingerprint will unlock the door lock, refer the belo