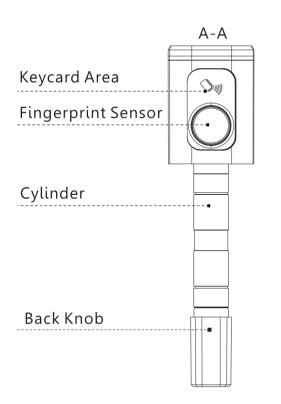

**Smart Cylinder Lock** 

**HYU-AC-WSCD1001** 



**User Manual** 



Security Shop Vladimira Popovica 6/6/A606 11070 Novi Beograd, Serbia Tell +381 11 318 68 68 office@securityshop.rs

Imported/Distributed by Security Shop Doo Licensed by Hyundai Corporation Holdings, Korea Delivery and After Service shall only be covered within Serbia



# Packing Accessories

Please check the packing box and accessories when you got the item in hand.



# Product Specification



## Reader View



## Dimension







## **同 INSTALLATION STEPS**

5.1 Please use the screw driver to take off the screw on the back knob position, refer the below Pic.1:



Pic.1

5.2 Please insert the cylinder to the existed lock and fix the cylinder with the long screw as picture 2.



Pic.2

4

5.3 Please use the screw driver to fasten the screw on the back knob position, refer the below picture 3:



Pic.3

5.4 Please take off the reader cover with the magnet or sucker (included in our accessories bag), assemble 1xCR123a alkaline battery, refer the below picture 4:





Pic.4

key hole and turn clockwise, you shall turn the reader to unlock the door but not to use the key to unlock the door directly.

5.5 Please test with your fingerprint under the factory state, any fingerprint wil