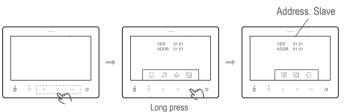

## 1. Address setup

#### By monitor menu

- a. Tap ⊕ or ⊕ or c—, to get into main menu
- b. In main menu, long press unlock key
- d. Tap 🖟 (refers 🕝 ) to set monitor master slave

#### 2. Master/Slave setup

### By monitor menu

Refer address setup step 1