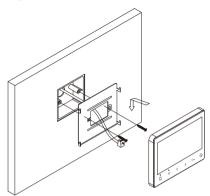

# 7" TFT Monitor HYU-IN-MO7004

**User Manual** 



## Parts and function



Talk voice volume switch: the volume of the speaker voice when talk with door station, up means high, down means low.

## **Connections**



NOTICE: the HYU-IN-MO7004 monitor does not support DT-IPG, RLC light mode requires update RLC to support.

HYU-IN-MO7004 monitors does not support in-out connection.

# Mounting



# **Installation Setup**

## 1. Address setup

#### By monitor menu

- a. Tap ⊕ or ⊕ or c—, to get into main menu
- b. In main menu, long press unlock key
- d. Tap 🖟 (refers 🕝 ) to set monitor master slave



#### By call activate

a. When power up and standby (HYU-IN-MO7004 is screen off), press and hold on for 6s until led flashes.



b. Call from door station with designed address, to activate the address..



#### By PG1 programmer

Refer PG1 programmer manual

#### 2. Master/Slave setup

### By monitor menu

Refer address setup step 1

#### 3. Auto call back

After 1 and 2 setups, HYU-IN-MO7004 can apply a calling from HYU-IN-MO7004, simulator a call from door station.

When power up and standby (HYU-IN-MO7004 is screen off), press and hold  $\column$  for 3s until  $\column$  flash