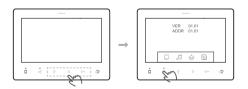

# **Restore Factory Setting**

To restore to the factory default settings, by following steps.

- 1.Disconnect the HYU-IN-MO7004 from bus line, wait for 30s, and connect to bus line.
- 2. Within 10s power up, press and hold or for 12s, release when and LED flashes.
- 3.A long beep means all setting rest to factory default

Address will remain while the master/slave will restore