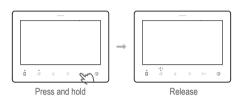

#### 3. Auto call back

After 1 and 2 setups, HYU-IN-MO7004 can apply a calling from HYU-IN-MO7004, simulator a call from door station.

When power up and standby (HYU-IN-MO7004 is screen off), press and hold  $\column$  for 3s until  $\column$  flashes.