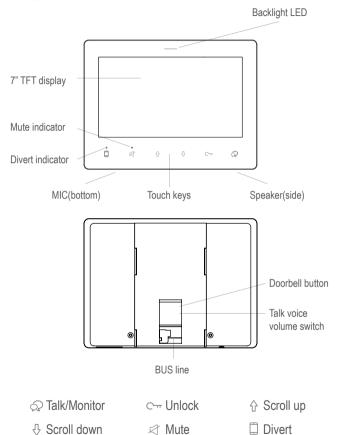

## Parts and function

Talk voice volume switch: the volume of the speaker voice when talk with door station, up means high, down means low.