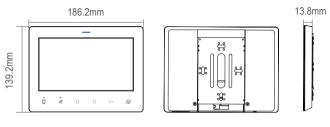

Operation Dimension:

HYU-IN-MO7003:186.2\*139.2\*13.8mm (not include the metal support)

For Inquiries, Please Contact:

Security Shop Vladimira Nazora 1 11077 Novi Beograd, Serbia Tel: +381 11 318 68 68 office@securityshop.rs