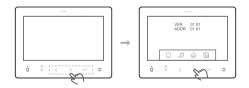

## 1. Address setup

#### By monitor menu

- a. Tap ⊕ or ⊕ or c—, to get into main menu
- b. In main menu, long press unlock key
- d. Tap 🖟 (refers 🕝 ) to set monitor master slave

#### 2. Master/Slave setup

### By monitor menu

Refer address setup step 1