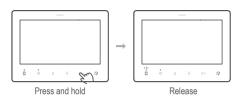

#### By call activate

a. When power up and standby (HYU-IN-MO7004 is screen off), press and hold on for 6s until led flashes.

b. Call from door station with designed address, to activate the address..