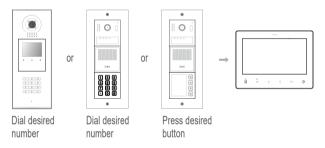

#### By call activate

a. When power up and standby (HYU-IN-MO7004 is screen off), press and hold on for 6s until led flashes.

b. Call from door station with designed address, to activate the address..