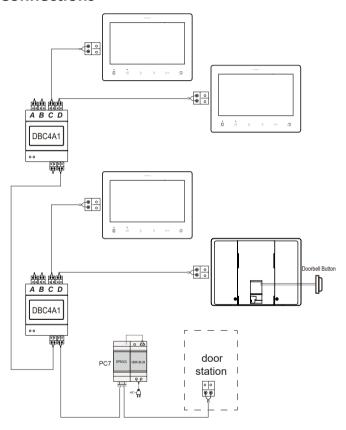

## **Connections**

NOTICE: the HYU-IN-MO7004 monitor does not support DT-IPG, RLC light mode requires update RLC to support.

HYU-IN-MO7004 monitors does not support in-out connection.