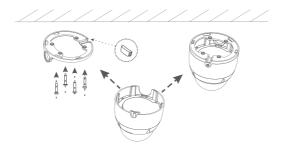

## **Big Hemisphere Series Quick Installation Guide**

# Top Loading

#### The factory default is the best angle, if you need to adjust:

remove the cover.

Loosen 4 screws and Rotate the movement horizontally and vertically to adjust the angle.

Remove the rubber plug Slide the main body into the and fix the base with 4 screws. notch into the base.

Lock the screws, fix the ball to complete the installation.