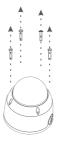

#### Chassis Installation

Lock the chassis assembly to the wall with 2 screws.

Through the vertical rotation of the ball and the axial rotation of the focusing lens.

Lock the upper cover assembly to the chassis assembly with 3 screws.