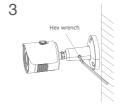

### **Small Waterproof Series**

1

Tighten the screws with hex wrench to complete the installation.