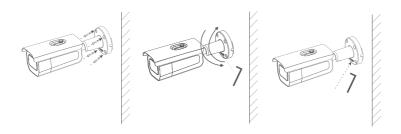

#### **Bottom Mounting Bracket Installation**

Adjust the viewing angle. Loosen the screws at A/B to adjust the angle (A for horizontal angle, B for vertical angle).

Tighten the screws to complete the installation.