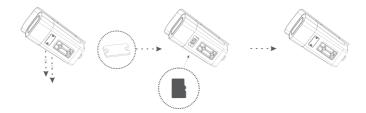

#### Large Waterproof Series

If you have an external card slot, loosen the two screws first, remove the card cover, attach the memory card, and finally lock the card cover.