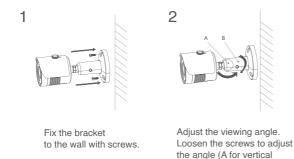

## Rear Mounting Bracket Installation

Fix the bracket to the wall with 4 screws

Adjust the viewing angle. Loosen the regulation screw to adjust the angle. Tighten the screws with hex wrench to complete the installation.

angle, B for axial angle).