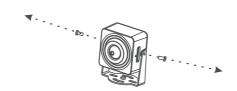

#### **Quick Installation Guide**

Loosen 2 screws to separate the bracket from the camera body.

Use 4 screws to lock the bracket to the top wall or lock it to the side wall

Use 2 screws to lock the camera body and the bracket together.

Do not lock first, adjust the angle, tighten the screws to complete the installation.