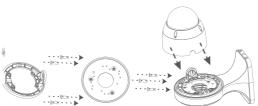

## **Big Hemisphere Series**

#### **Quick Installation Guide**

#### Wall Mounting

Screw the base and bracket mounting plate to the bracket body with screws.

Snap the camera body into the base.

First remove the fast iron from the bracket body and fasten the fast iron to the wall with 4 screws. Remove the rubber plug from the outlet hole, insert the main body of the camera with the camera into the quick iron, and fix the 4 screws.