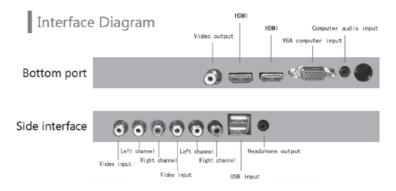

#### Operating instructions

- 1. Power on: press the power button to turn on, long press to turn off.
- Channel selection: press the INPUT button, select the signal channel and then press the V-/V+ button to confirm.
- Image effect design: Press the MENU button to enter the menu, press the P-/P+ button
  to select different items, respectively press the V+ button, press the V- button, adjust the
  value, and finally press the MENU button to exit.
- 4. Multimedia: Insert the U disk, press the INPUT button to select multimedia, press the V-/V+ button to confirm to enter the multimedia interface, press the V-/V+ button to select left and right, press the P-/P+ button to select different items, and then press the INPUT button to confirm.