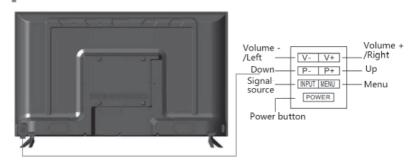

#### Button map

#### Operating instructions

- 1. Power on: press the power button to turn on, long press to turn off.
- Channel selection: press the INPUT button, select the signal channel and then press the V-/V+ button to confirm.
- Image effect design: Press the MENU button to enter the menu, press the P-/P+ button
  to select different items, respectively press the V+ button, press the V- button, adjust the
  value, and finally press the MENU button to exit.
- 4. Multimedia: Insert the U disk, press the INPUT button to select multimedia, press the V-/V+ button to confirm to enter the multimedia interface, press the V-/V+ button to select left and right, press the P-/P+ button to select different items, and then press the INPUT button to confirm.