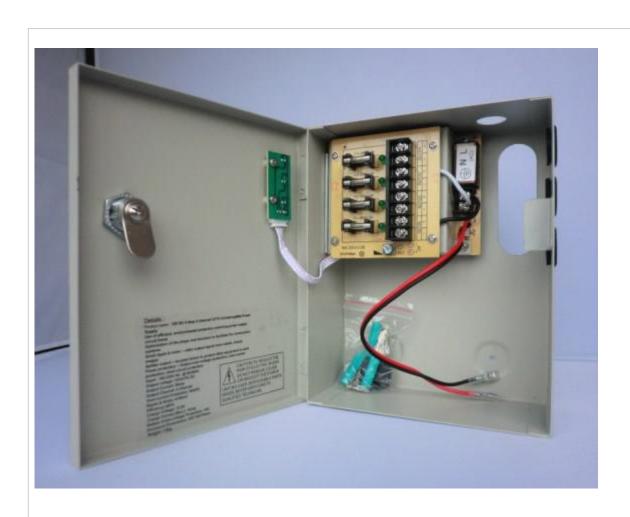

## CCTV AC to DC 12V, 5A 4CH Without Battery With Lock Power Supply Box

| Model Number            | HYU-CC-PG450001                          |
|-------------------------|------------------------------------------|
| Input Voltage:          | AC 110 ~ 220V                            |
| Input Voltage Frequency | 50/60Hz CSE1205A-D4UPS                   |
| Output Voltage:         | DC 12V / 13.8V                           |
| Total Output Current:   | 5A                                       |
| Total Outputs:          | 4 channels                               |
| Fuse Type:              | PTC (Resettable ) Never need to replace. |
| Fuse Rating:            | 1.6A                                     |
| Remark                  | 7AH acid battery including               |
| Features:               |                                          |

Thermal Cutoffs Protection (TCO): each output has independent PTC fuse and LED indicator, when problem oc curs, only affect the independent output, other outputs still working.

Short circuit protection: when short condition occurs, independent PTC fuse will open the circuit, when condition removed, PTC fuse will automatically back to close.

High voltage protection: when high voltage occurs, the surge protection will be hit through to protect the connec ted device.

Over Current protection: when over current occurs, the power supply will automatically switch to self-protection status, when condition removed, then switch back to normal.

| Application:       | CCTV Camera, IP Camera, PTZ, IR Illuminator, DVR, LED Driver, Access Control, etc. |
|--------------------|------------------------------------------------------------------------------------|
| Packing Dimension: | 220 x 180 x80 (mm)                                                                 |
| Net Weight:        | 1.4KG                                                                              |
| Carton Dimension:  | 53*30*40CM 10PCS /Carton                                                           |
| Certification:     | CE, Rohs                                                                           |