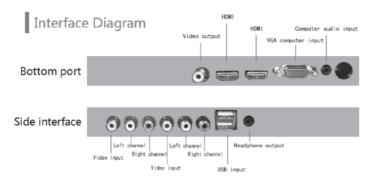

## HD Monitor

- HD: 1920\*1080
- Rich colors: Nanotechnology is used to activate inert molecules twice to make the picture more layered.
- · Bright colors: improved image quality, strong three-dimensionality.
- Clarity: detailed and realistic, conveying true colors.
- Built specifically for HD resolution products, this unit is optimized for HDMI input ports to reduce signal transmission loss and improve clarity.
- Support 4K 3860\*2160, 2K 2560\*1440.