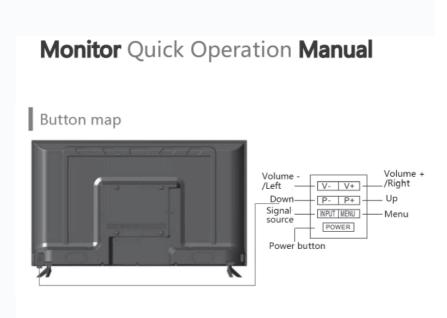

## Operating instructions

- 1. Power on: press the power button to turn on, long press to turn off.
- Channel selection: press the INPUT button, select the signal channel and then press the V-/V+ button to confirm.
- Image effect design: Press the MENU button to enter the menu, press the P-/P+ button to select different items, respectively press the V+ button, press the V- button, adjust the value, and finally press the MENU button to exit.
- 4. Multimedia: Insert the U disk, press the INPUT button to select multimedia, press the V-/V+ button to confirm to enter the multimedia interface, press the V-/V+ button to select left and right, press the P-/P+ button to select different items, and then press the INPUT button to confirm.