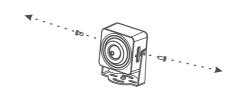

#### **Bottom Mounting Bracket Installation**

Adjust the viewing angle. Loosen the screws at A/B to adjust the angle (A for horizontal angle, B for vertical angle).

Tighten the screws to complete the installation.