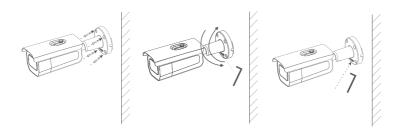

## Rear Mounting Bracket Installation

Fix the bracket to the wall with 4 screws

Adjust the viewing angle. Loosen the regulation screw to adjust the angle. Tighten the screws with hex wrench to complete the installation.