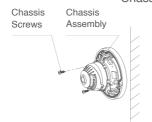

#### Chassis Installation

Lock the chassis assembly to the wall with 2 screws.

Through the vertical rotation of the ball and the axial rotation of the focusing lens.

Lock the upper cover assembly to the chassis assembly with 3 screws.

Installation is complete.