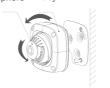

## **Small Hemisphere Series**

#### Sphere Body

Adjust the lens angle by rotating the sphere and then hang the machine into the quick mount by rotating the body.

Installation is complete.