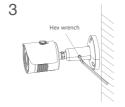

#### **Bottom Mounting Bracket Installation**

Adjust the viewing angle. Loosen the screws at A/B to adjust the angle (A for horizontal angle, B for vertical angle).

Tighten the screws to complete the installation.