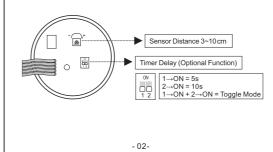

|  |
| Environment Operating Temperature Operating Humidity | IP66 Waterproof<br>-20°C~+60°C<br>0%~95%                                                                                        |  |
| Physical Dimension Unit Weight Shipping Weight       | Zinc-alloy Diameter: 73mm, Thickness: 20mm (Round) L105 x W69 x H20 mm(Ellipse) 145(Round) 215(Ellipse) 230(Round) 305(Ellipse) |  |

| Wire Color | Function | Notes          |
|------------|----------|----------------|
| Red        | Power+   | 10~24 Volts DC |
| Black      | GND      | Gound          |
| Green      | NC       | Nomally Closed |
| Brown      | COM      | Common         |
| White      | NO       | Normally Open  |

## Sensor Distance and Timer Delay (Optional) Adjustment



### Packing List

| Item               | Quantity |
|--------------------|----------|
| Gift Box           | 1        |
| No Touch Button    | 1        |
| Manual             | 1        |
| Self Tapping Screw | 2        |
| Wall Fixing Plug   | 2        |