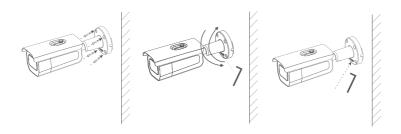

## Rear Mounting Bracket Installation

Fix the bracket to the wall with 4 screws

Adjust the viewing angle. Loosen the regulation screw to adjust the angle. Tighten the screws with hex wrench to complete the installation.

#### **Bottom Mounting Bracket Installation**

Adjust the viewing angle. Loosen the screws at A/B to adjust the angle (A for horizontal angle, B for vertical angle).

Tighten the screws to complete the installation.