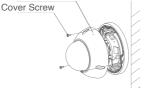

#### Chassis Installation

Lock the chassis assembly to the wall with 2 screws.

Through the vertical rotation of the ball and the axial rotation of the focusing lens.

Lock the upper cover assembly to the chassis assembly with 3 screws.

Installation is complete.