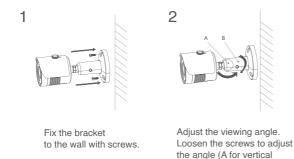

## Rear Mounting Bracket Installation

Fix the bracket to the wall with 4 screws

Adjust the viewing angle. Loosen the regulation screw to adjust the angle. Tighten the screws with hex wrench to complete the installation.

#### **Bottom Mounting Bracket Installation**

Adjust the viewing angle. Loosen the screws at A/B to adjust the angle (A for horizontal angle, B for vertical angle).

Tighten the screws to complete the installation.