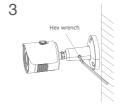

### **Small Waterproof Series**

1

Tighten the screws with hex wrench to complete the installation.

## Rear Mounting Bracket Installation

Fix the bracket to the wall with 4 screws

Adjust the viewing angle. Loosen the regulation screw to adjust the angle. Tighten the screws with hex wrench to complete the installation.