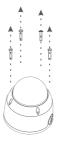

### Fast Mounting Bracket Installation

Fasten the quick mount to the wall with screws.

#### Sphere Body

Adjust the lens angle by rotating the sphere and then hang the machine into the quick mount by rotating the body.

Installation is complete.