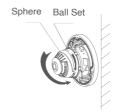

#### Chassis Installation

Lock the chassis assembly to the wall with 2 screws.

Through the vertical rotation of the ball and the axial rotation of the focusing lens.

Lock the upper cover assembly to the chassis assembly with 3 screws.

Installation is complete.