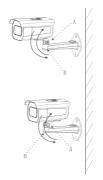

## Rear Mounting Bracket Installation

Fix the bracket to the wall with 4 screws

Adjust the viewing angle. Loosen the regulation screw to adjust the angle. Tighten the screws with hex wrench to complete the installation.