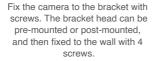

#### **Bottom Mounting Bracket Installation**

Adjust the viewing angle. Loosen the screws at A/B to adjust the angle (A for horizontal angle, B for vertical angle).

Tighten the screws to complete the installation.