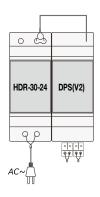

# Power Combo QUICK START GUIDE

**USER MANUAL** 

## **PC7(H) Power Comb Instructions**

#### 1. Description:



HYU-IN-AP7001

#### 2. Wiring:



### 3. Specification:

Input Voltage: 100~240Vac Input Frequency: 50~60Hz
Rated Output Voltage: DC 28V
Rated Output Current: 1.5A
Working Temperature: -10°C~50°C

SW Port Input Voltage: Max.230Vac, 1.5A Dimension: 70\*98\*59mm

#### 5. Warning:

- The unit can only be used in DT 2 wire products supplied by our company.
- Don't connect the unit with any non-specified power source. Fire or electric shock could result.
- Don't dismantle or alter the unit. Fire or electric shock could result.
- The unit must be installed and wired by a qualified technician.
- Keep the unit away from water or any other liquid. Fire or electric shock could result.



# For Inquiries, Please Contact:

**SECURITY SHOP** 

Vladimira Popovića 6, 11070 Novi Beograd, Srbija TEL: 011