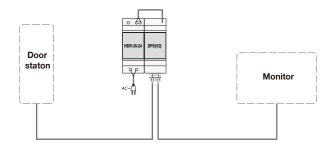

# Power Combo QUICK START GUIDE

**USER MANUAL** 

## **PC7(H) Power Comb Instructions**

#### 1. Description:



HYU-IN-AP7001

#### 2. Wiring:



### 3. Specification:

Input Voltage: 100~240Vac Input Frequency: 50~60Hz
Rated Output Voltage: DC 28V
Rated Output Current: 1.5A
Working Temperature: -10°C~50°C

SW Port Input Voltage: Max.230Vac, 1.5A Dimension: 70\*98\*59mm

#### 5. Warning:

- The unit can only be used in DT 2 wire products supplied by our company.
- Don't connect the unit with any non-specified power source. Fire or electric shock could result.
- Don't dismantle or alter the unit. Fire or electric shock could result.
- The unit must be installed and wired by a qualified technician.
- Keep the unit away from water or any other liquid. Fire or electric shock could result.



# For Inquiries, Please Contact:

**SECURITY SHOP** 

Vladimira Popovića 6, 11070 Novi Beograd, Srbija TEL: 011 318 68 68, 066 320015 E MAIL: off