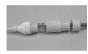

# Waterproof Tail Cable

Connect the tail cables and then tale the following steps to protect the tail cables from water using waterproof tapes. The figures are only for illustration purpose.

Point Beconsciolables skip reading type.
 Connection de cédes.

tapes.