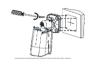

# 3 Mount Your Camera

# Wall Mount

You can adopt well mount or ceiling mount and purchase hardware accessories by yourself The

# following part takes wall mount as an example. Ceiling mount is similar to well mount and

## therefore is omitted here.

Most your amend on the will and commit all saldons.

6. Adjust the mountaing all mountains and an amend all saldons.

7 Poweron your coness and adjust images.