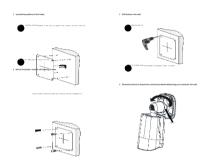

# 2 Appearance

# Dimensions and Appearance

# Cable Connection

2

| No. | Description     | No. | Description  |
|-----|-----------------|-----|--------------|
|     | REST button     |     | Earth/remind |
| •   | Prosecularities | •   | Selectividae |

a free and held the MEET bullet for all lead

 $\Pi$  wants in reduce being default settings before the power on a decreased below as