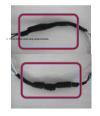

Adjust the mountaing all mountains and an amend all saldons.





7 Poweron your coness and adjust images.



# Start Your Camera

After verifying that your camera is properly mounted, connect the power cable to it and the other end of the cable to the mains. Then start your camera.

# Waterproof Components for an RJ45 Plug

#### Nachtheastings the witepast cores





5. Screen the satespools of to



. .....



4. Describe sales to the succession and surewise sately and fact in



6. Productive sudesproof industries





# Waterproof Tail Cable

Connect the tail cables and then tale the following steps to protect the tail cables from water using waterproof tapes. The figures are only for illustration purpose.

Point Beconsciolables skip reading type.
 Connection de cédes.







tapes.





# 4 Set Your Camera over the LAN

To view and configure your camera via the LAN (Local Area Network), you need to install the EZStation to find your camera and change its IP address.



1. Connect your camera and your PC as shown in the figure below to ensure the routing is available.



- 2. Use EZStation to search online cameras automatically.
- 3. Modify your camera settings if necessary, including its IP address and subnet mask.



# 5 Access Your Camera

# Access Your Camera

Before you begin, check that:

- Your camera is operating properly and connected to the network.
- . The PC you are using is installed with Internet Explorer 7.0 or later. If 8.0 is recommended. Follow these steps to access your camera through the Web interface:

- Open your browser, input the IP address of y