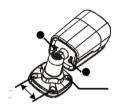

# 3 Mount Your Camera

# Wall Mount

You can adopt well mount or ceiling mount and purchase hardware accessories by yourself The

# following part takes wall mount as an example. Ceiling mount is similar to well mount and

## therefore is omitted here.

Most your amend on the will and commit all saldons.

6. Adjust the mountaing all mountains and an amend all saldons.

7 Poweron your coness and adjust images.